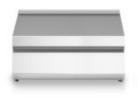

Neutral element, counter top model. Side panels, bottom and back made in stainless steel. Top made in AISI 304 thickness 20/10. designed for flush alignment. Adjustable feet.