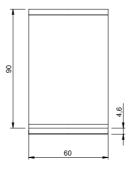

## **Technical data**

| Dimension (mm): 600x900x280   Net volume (m3): 0,151   Packing dimensions (mm): 880x1026x509   Gross volume (m3): 0.460 | Modularity:              | Тор          |
|-------------------------------------------------------------------------------------------------------------------------|--------------------------|--------------|
| Packing dimensions (mm): 880x1026x509                                                                                   | Dimension (mm):          | 600x900x280  |
|                                                                                                                         | Net volume (m3):         | 0,151        |
| Gross volume (m3): 0.460                                                                                                | Packing dimensions (mm): | 880x1026x509 |
|                                                                                                                         | Gross volume (m3):       | 0,460        |

## **Technical draw**

In order to constantly offer the best possible products we reserve the right to make changes on technical specifications without incurring any obligation for equipment previosly or subsequently sold.