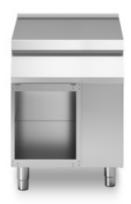

Neutral element, model on open cabinet. Side panels, bottom and back made in stainless steel. Top made in AISI 304 thickness 20/10 designed for flush alignment. Base completely made in stainless steel. Adjustable feet made in stainless steel.