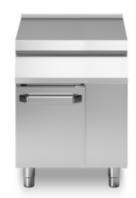

## **ROC 900**

Model: R90/60PLN/P Cod: MP01734144012

Neutral element, on cabinet with

door

Neutral element, model on counter with door. Side panels, bottom and back made in stainless steel. Top made in AISI 304 thickness 20/10 designed for flush alignment. Pressed door with ergonomic handle. Adjustable feet made in stainless steel.