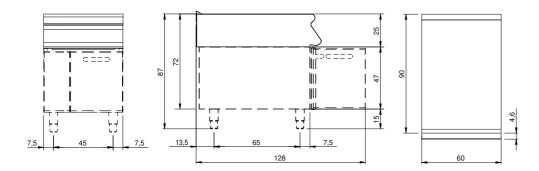

## **Technical draw**

In order to constantly offer the best possible products we reserve the right to make changes on technical specifications without incurring any obligation for equipment previously or subsequently sold.

## **Technical data**

| Modularity:              | On cabinet with doors |
|--------------------------|-----------------------|
| Dimension (mm):          | 600x900x870           |
| Net volume (m3):         | 0,470                 |
| Packing dimensions (mm): | 880x1026x1109         |
| Gross volume (m3):       | 1,001                 |