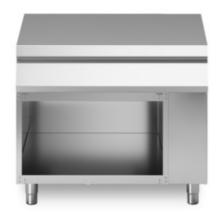

## **ROC 1100**

Model: R110/100PLN/A Cod: MP01735145012

Neutral element, model on open cabinet. Side panels, bottom and back made in stainless steel. Top made in AISI 304 thickness 20/10 designed for flush alignment. Base completely made in stainless steel. Adjustable feet made in stainless steel.