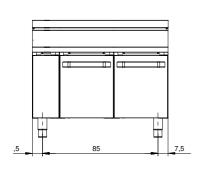

## **Technical draw**

In order to constantly offer the best possible products we reserve the right to make changes on technical specifications without incurring any obligation for equipment previously or subsequently sold.

## **Technical data**

| Modularity:              | On open cabinet |
|--------------------------|-----------------|
| Dimension (mm):          | 1000x1100x870   |
| Net volume (m3):         | 0,957           |
| Packing dimensions (mm): | 1280x1272x1274  |
| Gross volume (m3):       | 2,074           |