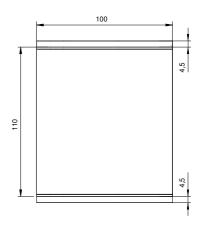

## **Technical draw**

In order to constantly offer the best possible products we reserve the right to make changes on technical specifications without incurring any obligation for equipment previously or subsequently sold.

## **Technical data**

| Modularity:              | On open cabinet |
|--------------------------|-----------------|
| Dimension (mm):          | 1000x1100x870   |
| Net volume (m3):         | 0,957           |
| Packing dimensions (mm): | 1280x1272x1274  |
| Gross volume (m3):       | 2,074           |