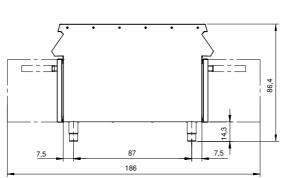

## **Technical draw**

In order to constantly offer the best possible products we reserve the right to make changes on technical specifications without incurring any obligation for equipment previously or subsequently sold.

## **Technical data**

| Modularity:              | On open cabinet |
|--------------------------|-----------------|
| Dimension (mm):          | 1000x1100x870   |
| Net volume (m3):         | 0,957           |
| Packing dimensions (mm): | 1280x1272x1274  |
| Gross volume (m3):       | 2,074           |