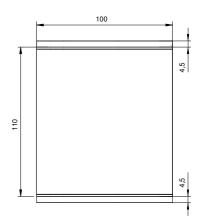

**Technical draw** 

In order to constantly offer the best possible products we reserve the right to make changes on technical specifications without incurring any obligation for equipment previously or subsequently sold.

## **Technical data**

| Modularity:              | On cabinet with doors |
|--------------------------|-----------------------|
| Dimension (mm):          | 1000x1100x870         |
| Net volume (m3):         | 0,957                 |
| Packing dimensions (mm): | 1280x1272x1274        |
| Gross volume (m3):       | 2,074                 |