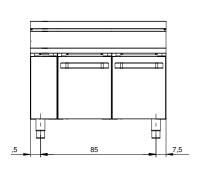

**Technical draw** 

In order to constantly offer the best possible products we reserve the right to make changes on technical specifications without incurring any obligation for equipment previously or subsequently sold.

## **Technical data**

| Modularity:              | On cabinet with doors |
|--------------------------|-----------------------|
| Dimension (mm):          | 1000x1100x870         |
| Net volume (m3):         | 0,957                 |
| Packing dimensions (mm): | 1280x1272x1274        |
| Gross volume (m3):       | 2,074                 |