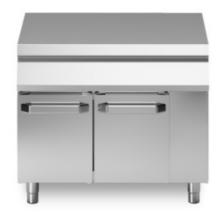

## **ROC 1100**

Model: R110/100PLN/P Cod: MP01735145013

Neutral element, on cabinet with doors

Neutral element, model on counter with door. Side panels, bottom and back made in stainless steel. Top made in AISI 304 thickness 20/10 designed for flush alignment. Adjustable feet made in stainless steel.