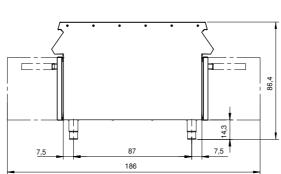

**Technical draw** 

In order to constantly offer the best possible products we reserve the right to make changes on technical specifications without incurring any obligation for equipment previously or subsequently sold.

## **Technical data**

| Modularity:              | On cabinet with doors |
|--------------------------|-----------------------|
| Dimension (mm):          | 1000x1100x870         |
| Net volume (m3):         | 0,957                 |
| Packing dimensions (mm): | 1280x1272x1274        |
| Gross volume (m3):       | 2,074                 |