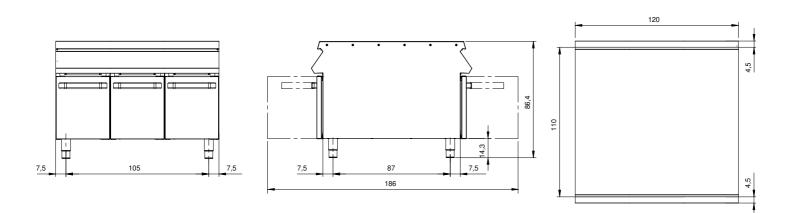

### **Technical draw**

In order to constantly offer the best possible products we reserve the right to make changes on technical specifications without incurring any obligation for equipment previosly or subsequently sold.

## **Technical data**

| Modularity:              | On open cabinet |
|--------------------------|-----------------|
| Dimension (mm):          | 1200x1100x870   |
| Net volume (m3):         | 1,148           |
| Packing dimensions (mm): | 1280x1272x1274  |
| Gross volume (m3):       | 2,074           |
|                          |                 |