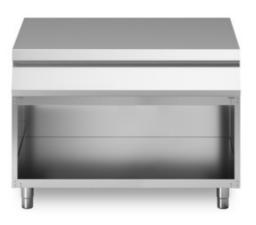

Neutral element, model on open cabinet. Side panels, bottom and back made in stainless steel. Top made in AISI 304 thickness 20/10 designed for flush alignment. Base completely made in stainless steel. Adjustable feet made in stainless steel.