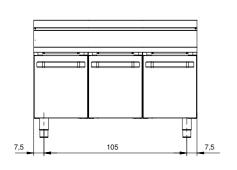

## **Technical data**

| Modularity:              | On cabinet with doors |
|--------------------------|-----------------------|
| Dimension (mm):          | 1200x1100x870         |
| Net volume (m3):         | 1,148                 |
| Packing dimensions (mm): | 1280x1272x1274        |
| Gross volume (m3):       | 2,074                 |

## **Technical draw**

In order to constantly offer the best possible products we reserve the right to make changes on technical specifications without incurring any obligation for equipment previously or subsequently sold.