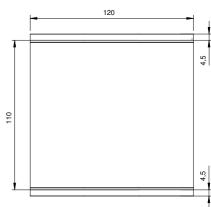

## **Technical data**

| Modularity:              | On cabinet with doors |
|--------------------------|-----------------------|
| Dimension (mm):          | 1200x1100x870         |
| Net volume (m3):         | 1,148                 |
| Packing dimensions (mm): | 1280x1272x1274        |
| Gross volume (m3):       | 2,074                 |

## **Technical draw**

In order to constantly offer the best possible products we reserve the right to make changes on technical specifications without incurring any obligation for equipment previously or subsequently sold.