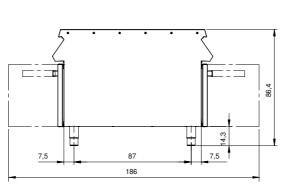

## **Technical data**

| Modularity:              | On cabinet with doors |
|--------------------------|-----------------------|
| Dimension (mm):          | 1200x1100x870         |
| Net volume (m3):         | 1,148                 |
| Packing dimensions (mm): | 1280x1272x1274        |
| Gross volume (m3):       | 2,074                 |

## **Technical draw**

In order to constantly offer the best possible products we reserve the right to make changes on technical specifications without incurring any obligation for equipment previously or subsequently sold.