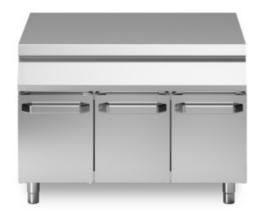

## **ROC 1100**

Model: R110/120PLN/P Cod: MP01735145015

Neutral element, on cabinet with

doors

Neutral element, model on counter with door. Side panels, bottom and back made in stainless steel. Top made in AISI 304 thickness 20/10 designed for flush alignment. Adjustable feet made in stainless steel.