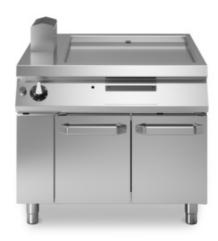

In order to constantly offer the best possible products we reserve the right to make changes on technical specifications without incurring any obligation for equipment previouly or subsequently sold.

Gas griddle, smooth satin chrome plate, on cabinet with doors

Gas griddle with smooth satin chrome plate, model on cabinet with doors. Side panels, bottom and back made of stainless steel. Top made of AISI 304 thickness 20/10. Lateral flue made of stainless steel. Designed for flush alignment. Recessed (4 cm) hotplate fully welded and sealed to the top. Hard chrome plated hotplate with mirror polished surface with cold zone at the front. Round hole and extractable drawer for grease drain and collection. Two indipendent cooking zones. Heating by means of steel burner with stabilized flame complete with pilot flame and safety thermocouple. Gas feeding by thermostatic valve. Temperature control by termostat. Automatic ignition by means of piezoelectric device with waterproof cap. Special design knobs to avoid water penetration in the control panel on both sides. Base completely made of stainless steel. Doors with stainless steel tubular handle. Adjustable feet made of stainless steel. IPX4 protection rating. Gas total power 21 kW.