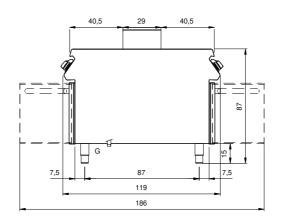

## **Technical data**

| Modularity:                         | On cabinet with doors |
|-------------------------------------|-----------------------|
| Dimension (mm):                     | 1000x1100x870         |
| Total gas power (Kcal/h):           | 18057                 |
| Total gas power (kW):               | 21                    |
| Cooking zone dimensions 1 (LxD mm): | 734x900               |
| Gas connection:                     | 1/2"                  |
| Net volume (m3):                    | 0,957                 |
| Packing dimensions (mm):            | 1280x1272x1274        |
| Gross weight (kg):                  | 212                   |
| Gross volume (m3):                  | 2,074                 |

## **Technical draw**

G: Gas connection 1/2"

In order to constantly offer the best possible products we reserve the right to make changes on technical specifications without incurring any obligation for equipment previously or subsequently sold.