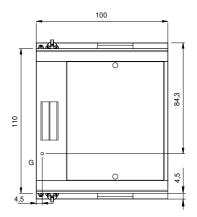

## **Technical data**

| Modularity:                         | On cabinet with doors |
|-------------------------------------|-----------------------|
| Dimension (mm):                     | 1000x1100x870         |
| Total gas power (Kcal/h):           | 18057                 |
| Total gas power (kW):               | 21                    |
| Cooking zone dimensions 1 (LxD mm): | 734x900               |
| Gas connection:                     | 1/2"                  |
| Net volume (m3):                    | 0,957                 |
| Packing dimensions (mm):            | 1280x1272x1274        |
| Gross weight (kg):                  | 212                   |
| Gross volume (m3):                  | 2,074                 |

## **Technical draw**

G: Gas connection 1/2"

In order to constantly offer the best possible products we reserve the right to make changes on technical specifications without incurring any obligation for equipment previously or subsequently sold.