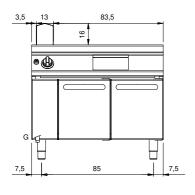

## **Technical data**

| Modularity:                         | On cabinet with doors |
|-------------------------------------|-----------------------|
| Dimension (mm):                     | 1000x1100x870         |
| Total gas power (Kcal/h):           | 18057                 |
| Total gas power (kW):               | 21                    |
| Cooking zone dimensions 1 (LxD mm): | 734x900               |
| Gas connection:                     | 1/2"                  |
| Net volume (m3):                    | 0,957                 |
| Packing dimensions (mm):            | 1280x1272x1274        |
| Gross weight (kg):                  | 212                   |
| Gross volume (m3):                  | 2,074                 |

## **Technical draw**

G: Gas connection 1/2"

In order to constantly offer the best possible products we reserve the right to make changes on technical specifications without incurring any obligation for equipment previously or subsequently sold.