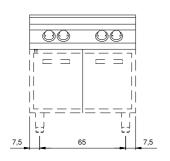

## **Technical data**

| Modularity:               | On cabinet with doors |
|---------------------------|-----------------------|
| Dimension (mm):           | 800x900x870           |
| Total eletric power (kW): | 13,6                  |
| Electric power (V):       | 380-415               |
| Ampere (A):               | 31                    |
| Phases:                   | 3N                    |
| Cable section (mmq):      | 5G6                   |
| Frequency (Hz):           | 50-60                 |
| Drain size:               | 1"                    |
| Net volume (m3):          | 0,626                 |
| Packing dimensions (mm):  | 880x1026x1109         |
| Gross weight (kg):        | 149                   |
| Gross volume (m3):        | 1,001                 |

## **Technical draw**

E: Electric power

In order to constantly offer the best possible products we reserve the right to make changes on technical specifications without incurring any obligation for equipment previously or subsequently sold.