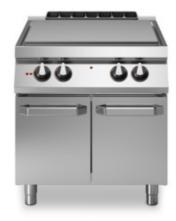

## **ROC 900**

Model: R90/80TPE/P Cod: MP01054124003

Electric solid top, on cabinet with doors

Electric solid top with 4 zones, model on cabinet with doors. Side panels, bottom and back made in stainless steel. Top made in AISI 304 thickness 20/10 with control edge for liquid collection Rear flue made in enamelled cast-iron; designed for flush alignment. Cooking plate made with high thick steel 16M06. 4 indipendent cooking zones each with 3.4 kW power, marked with a satin cooking surface. Safety thermosat with automatic recovery. Lamp to indicate heating activation and proper working of the equipment. Special design knobs to avoid water penetration in the control panel. Base completely made in stainless steel. Presses hinged doors. Ergonomic handle. Adjustable feet made in stainless steel. IPX5 protection rating. Electric power supply VAC 400 3N 50÷60 Hz - 13,6 kW.