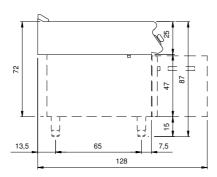

## **Technical data**

| Modularity:               | On cabinet with doors |
|---------------------------|-----------------------|
| Dimension (mm):           | 800x900x870           |
| Total eletric power (kW): | 13,6                  |
| Electric power (V):       | 380-415               |
| Ampere (A):               | 31                    |
| Phases:                   | 3N                    |
| Cable section (mmq):      | 5G6                   |
| Frequency (Hz):           | 50-60                 |
| Drain size:               | 1"                    |
| Net volume (m3):          | 0,626                 |
| Packing dimensions (mm):  | 880x1026x1109         |
| Gross weight (kg):        | 149                   |
| Gross volume (m3):        | 1,001                 |

## **Technical draw**

E: Electric power

In order to constantly offer the best possible products we reserve the right to make changes on technical specifications without incurring any obligation for equipment previously or subsequently sold.