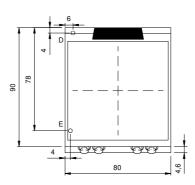

## **Technical data**

| Modularity:               | On cabinet with doors |
|---------------------------|-----------------------|
| Dimension (mm):           | 800x900x870           |
| Total eletric power (kW): | 13,6                  |
| Electric power (V):       | 380-415               |
| Ampere (A):               | 31                    |
| Phases:                   | 3N                    |
| Cable section (mmq):      | 5G6                   |
| Frequency (Hz):           | 50-60                 |
| Drain size:               | 1"                    |
| Net volume (m3):          | 0,626                 |
| Packing dimensions (mm):  | 880x1026x1109         |
| Gross weight (kg):        | 149                   |
| Gross volume (m3):        | 1,001                 |

## **Technical draw**

E: Electric power

In order to constantly offer the best possible products we reserve the right to make changes on technical specifications without incurring any obligation for equipment previously or subsequently sold.