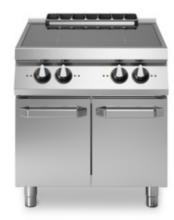

## **ROC 700**

Model: R70/80IND/P Cod: MP01134123005

Induction plate, 4 cooking zones, on cabinet with doors

Induction hob with 4 cooking zones, model on counter with doors. Side panels, bottom and back made in stainless steel. Glass ceramic hob sealed to the top. Top designed for flush alignment. Heating is activated by the pots detection system when they are in contact with the plate equipped with 4 indipendent cooking zones each with 3.5 kW. Cooking zone marked with a screen printed outline on the glass. Lamps on control panel to indicate heating activation and the proper equipment operation designed for flush alignment. Special design knobs to avoid water penetration in the control panel.Base completely made in stainless steel. Presses hinged doors. Ergonomic handle. Adjustable feet made in stainless steel. IPX4 protection rating. Electric power supply VAC 400 3N 50÷60 Hz - 14 kW.