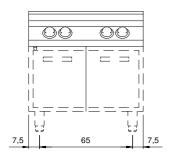

## **Technical data**

| Modularity:               | On cabinet with doors |
|---------------------------|-----------------------|
| Dimension (mm):           | 800x730x870           |
| Total eletric power (kW): | 14                    |
| Electric power (V):       | 380-415               |
| Ampere (A):               | 21,5                  |
| Phases:                   | 3N                    |
| Cable section (mmq):      | 5G4                   |
| Frequency (Hz):           | 50-60                 |
| Net volume (m3):          | 0,508                 |
| Packing dimensions (mm):  | 880x856x1109          |
| Gross weight (kg):        | 102,3                 |
| Gross volume (m3):        | 0,835                 |

## **Technical draw**

E: Electric power

In order to constantly offer the best possible products we reserve the right to make changes on technical specifications without incurring any obligation for equipment previously or subsequently sold.