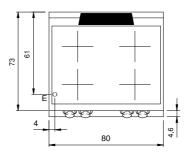

## **Technical data**

| Modularity:               | On cabinet with doors |
|---------------------------|-----------------------|
| Dimension (mm):           | 800x730x870           |
| Total eletric power (kW): | 14                    |
| Electric power (V):       | 380-415               |
| Ampere (A):               | 21,5                  |
| Phases:                   | 3N                    |
| Cable section (mmq):      | 5G4                   |
| Frequency (Hz):           | 50-60                 |
| Net volume (m3):          | 0,508                 |
| Packing dimensions (mm):  | 880x856x1109          |
| Gross weight (kg):        | 102,3                 |
| Gross volume (m3):        | 0,835                 |

## **Technical draw**

E: Electric power

In order to constantly offer the best possible products we reserve the right to make changes on technical specifications without incurring any obligation for equipment previously or subsequently sold.