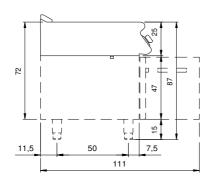

## **Technical data**

| Modularity:               | On cabinet with doors |
|---------------------------|-----------------------|
| Dimension (mm):           | 800x730x870           |
| Total eletric power (kW): | 14                    |
| Electric power (V):       | 380-415               |
| Ampere (A):               | 21,5                  |
| Phases:                   | 3N                    |
| Cable section (mmq):      | 5G4                   |
| Frequency (Hz):           | 50-60                 |
| Net volume (m3):          | 0,508                 |
| Packing dimensions (mm):  | 880x856x1109          |
| Gross weight (kg):        | 102,3                 |
| Gross volume (m3):        | 0,835                 |

## **Technical draw**

E: Electric power

In order to constantly offer the best possible products we reserve the right to make changes on technical specifications without incurring any obligation for equipment previously or subsequently sold.