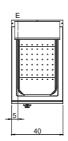

## **Technical data**

| Modularity:               | Тор         |
|---------------------------|-------------|
| Dimension (mm):           | 400x650x300 |
| Total eletric power (kW): | 1           |
| Nr. Wells:                | 1           |
| Well litres 1:            | 25,5        |
| Electric power (V):       | 220-240     |
| Ampere (A):               | 5           |
| Phases:                   | 1           |
| Cable section (mmq):      | 3G1         |
| Frequency (Hz):           | 50-60       |
| Net volume (m3):          | 0,078       |
| Packing dimensions (mm):  | 477x776x612 |
| Gross weight (kg):        | 22          |
| Gross volume (m3):        | 0,227       |

## **Technical draw**

E: Electric power

In order to constantly offer the best possible products we reserve the right to make changes on technical specifications without incurring any obligation for equipment previously or subsequently sold.