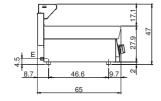

## **Technical data**

| Modularity:               | Тор         |
|---------------------------|-------------|
| Dimension (mm):           | 400x650x300 |
| Total eletric power (kW): | 1           |
| Nr. Wells:                | 1           |
| Well litres 1:            | 25,5        |
| Electric power (V):       | 220-240     |
| Ampere (A):               | 5           |
| Phases:                   | 1           |
| Cable section (mmq):      | 3G1         |
| Frequency (Hz):           | 50-60       |
| Net volume (m3):          | 0,078       |
| Packing dimensions (mm):  | 477x776x612 |
| Gross weight (kg):        | 22          |
| Gross volume (m3):        | 0,227       |

## **Technical draw**

E: Electric power

In order to constantly offer the best possible products we reserve the right to make changes on technical specifications without incurring any obligation for equipment previously or subsequently sold.