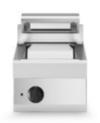

Heated chip dump. The top, the bowl and the false bottom are made entirely of AISI 304 stainless steel; covering in AISI 430 stainless steel thickness 8/10; bottoms and internal parts in AISI 430 steel; internal reinforcements made of anti-corrosion material (aluminised sheet metal). Bowl GN 1/1 h. 15 cm Removable. Main switch. Ceramic infrared heating element. Indicator light to show heating element is in operation. Total power 1 kW. Electrical power supply V AC 230+1 50÷60 Hz.