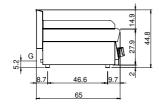

## **Technical data**

| Modularity:                         | Тор                  |
|-------------------------------------|----------------------|
| Modularity.                         | ТОР                  |
| Dimension (mm):                     | 400x650x300          |
| Total gas power (Kcal/h):           | 4730                 |
| Total gas power (kW):               | 5,5                  |
| Cooking zone dimensions 1 (LxD mm): | n°2 681.011.00 (160x |
| Gas connection:                     | 1/2"                 |
| Net volume (m3):                    | 0,078                |
| Packing dimensions (mm):            | 477x776x612          |
| Gross weight (kg):                  | 45                   |
| Gross volume (m3):                  | 0,227                |

## **Technical draw**

G: Gas connection 1/2"

In order to constantly offer the best possible products we reserve the right to make changes on technical specifications without incurring any obligation for equipment previously or subsequently sold.