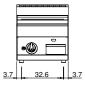

## **Technical data**

| Modularity:                         | Тор                  |
|-------------------------------------|----------------------|
| Modularity.                         | ТОР                  |
| Dimension (mm):                     | 400x650x300          |
| Total gas power (Kcal/h):           | 4730                 |
| Total gas power (kW):               | 5,5                  |
| Cooking zone dimensions 1 (LxD mm): | n°2 681.011.00 (160x |
| Gas connection:                     | 1/2"                 |
| Net volume (m3):                    | 0,078                |
| Packing dimensions (mm):            | 477x776x612          |
| Gross weight (kg):                  | 45                   |
| Gross volume (m3):                  | 0,227                |

## **Technical draw**

G: Gas connection 1/2"

In order to constantly offer the best possible products we reserve the right to make changes on technical specifications without incurring any obligation for equipment previously or subsequently sold.