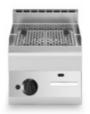

## **FUN 650**

**Model**: F65/40GRLG/T **Cod**: MP01452112000

Market: Extra UE

Lava-stone grill, 1 cooking zone in cast iron, top

Gas Lava stone grill Top in AISI 304 stainless steel thickness 8/10; covering in AISI 430 stainless steel 8/10; bottoms and internal parts in AISI 430 steel; internal reinforcements made of anti-corrosion material. (aluminised sheet metal). Grill with cast iron hob. Stainless steel pull-out drawer for collection of residual fats. 1 burner x 5.5 kW., in stainless steel with pilot burner with piezoelectric ignition. Gas supplied by means of safety valve with thermocouple. Total power 5.5 kW