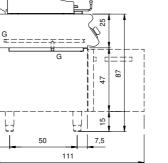

#### **Technical draw**

G: Gas connection 1/2"

In order to constantly offer the best possible products we reserve the right to make changes on technical specifications without incurring any obligation for equipment previosly or subsequently sold.

## **Technical data**

| Modularity:              | On open cabinet |
|--------------------------|-----------------|
| Dimension (mm):          | 800x730x870     |
| Packing dimensions (mm): | 880x856x1109    |
| Gross weight (kg):       | 100             |
| Gross volume (m3):       | 0,835           |