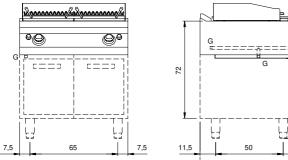

#### **Technical draw**

G: Gas connection 1/2"

In order to constantly offer the best possible products we reserve the right to make changes on technical specifications without incurring any obligation for equipment previosly or subsequently sold.

## **Technical data**

| Modularity:              | On open cabinet |
|--------------------------|-----------------|
| Dimension (mm):          | 800x730x870     |
| Packing dimensions (mm): | 880x856x1109    |
| Gross weight (kg):       | 100             |
| Gross volume (m3):       | 0,835           |