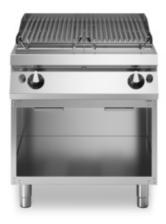

## **ROC 700**

Model: R70/80GRLI/A

Cod: MP01454113015

In order to constantly offer the best possible products we reserve the right to make changes on technical specifications without incurring any obligation for equipment previosly or subsequently sold.

Lava-stone grill, 2 cooking zones in stainless steel, on open cabinet

Gas lava stone grill, model on open cabinet. Side panels, bottom and back made in stainless steel. Top made in AISI 304 thickness 20/10. designed for flush alignment. Lava stone support made in Cast Iron. V shaped hob grill made in stainless steel. Lever-controlled grill raising mechanism to control distance of grill from brazier with one hand. Grease collection by an upper front extractable tray and by an extractable drawer located under the heating zone. Two indipendent cooking zones. Heating by means of steel burner with stabilized flame complete with pilot flame and safety thermocouple. Cooking temperature manually controlled by gas supply safety tap. Automatic ignition by means of piezoelectric device with waterproof cap. Special design knobs to avoid water penetration in the control panel. Base completely made in stainless steel. Pressed hinged doors. Ergonomic handles. Adjustable feet made in stainless steel. IPX4 protection rating. Gas total power 15 kW.