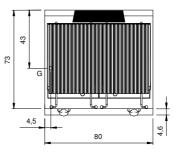

## **Technical data**

| Modularity:              | On open cabinet |
|--------------------------|-----------------|
| Dimension (mm):          | 800x730x870     |
| Packing dimensions (mm): | 880x856x1109    |
| Gross weight (kg):       | 100             |
| Gross volume (m3):       | 0,835           |

#### **Technical draw**

G: Gas connection 1/2"

In order to constantly offer the best possible products we reserve the right to make changes on technical specifications without incurring any obligation for equipment previosly or subsequently sold.