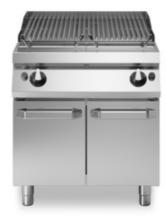

## **ROC 900**

Model: R90/80GRLI/P Cod: MP01454114016

Lava-stone grill, 2 cooking zones in stainless steel, on cabinet with

Gas lava stone grill, model on closed cabinet with doors. Side panels, bottom and back made in stainless steel. Top made in AISI 304 thickness 20/10. designed for flush alignment. Lava stone support made in Cast Iron. V shaped hob grill made in stainless steel. Levercontrolled grill raising mechanism to control distance of grill from brazier with one hand. Grease collection by an upper front extractable tray and by an extractable drawer located under the heating zone. Two indipendent cooking zones. Heating by means of steel burner with stabilized flame complete with pilot flame and safety thermocouple. Cooking temperature manually controlled by gas supply safety tap. Automatic ignition by means of piezoelectric device with waterproof cap. Special design knobs to avoid water penetration in the control panel. Base completely made in stainless steel. Pressed hinged doors. Ergonomic handles. Adjustable feet made in stainless steel. IPX5 protection rating. Gas total power 19 kW.