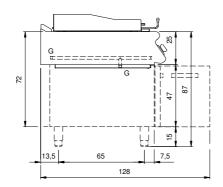

## **Technical draw**

G: Gas connection 1/2"

In order to constantly offer the best possible products we reserve the right to make changes on technical specifications without incurring any obligation for equipment previously or subsequently sold.