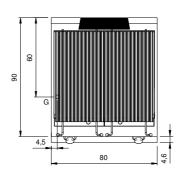

## **Technical draw**

G: Gas connection 1/2"

In order to constantly offer the best possible products we reserve the right to make changes on technical specifications without incurring any obligation for equipment previously or subsequently sold.