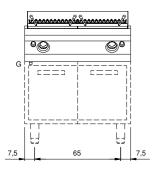

## **Technical draw**

G: Gas connection 1/2"

In order to constantly offer the best possible products we reserve the right to make changes on technical specifications without incurring any obligation for equipment previously or subsequently sold.