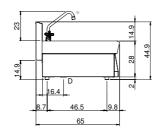

## **Technical data**

| Modularity:              | Тор         |
|--------------------------|-------------|
| Dimension (mm):          | 700x650x300 |
| Nr. Wells:               | 1           |
| Well litres 1:           | 40          |
| Well dimensions 1 (mm):  | 500x400x200 |
| Hot water inflow :       | 1/2"        |
| Cold water inflow:       | 1/2"        |
| Drain size:              | 1" 1/2      |
| Net volume (m3):         | 0,137       |
| Packing dimensions (mm): | 776x776x636 |
| Gross weight (kg):       | 23          |
| Gross volume (m3):       | 0,383       |

## **Technical draw**

D: Drain for water

In order to constantly offer the best possible products we reserve the right to make changes on technical specifications without incurring any obligation for equipment previously or subsequently sold.