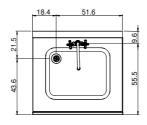

## **Technical data**

| Modularity:              | Тор         |
|--------------------------|-------------|
| Dimension (mm):          | 700x650x300 |
| Nr. Wells:               | 1           |
| Well litres 1:           | 40          |
| Well dimensions 1 (mm):  | 500x400x200 |
| Hot water inflow :       | 1/2"        |
| Cold water inflow:       | 1/2"        |
| Drain size:              | 1" 1/2      |
| Net volume (m3):         | 0,137       |
| Packing dimensions (mm): | 776x776x636 |
| Gross weight (kg):       | 23          |
| Gross volume (m3):       | 0,383       |

## **Technical draw**

D: Drain for water

In order to constantly offer the best possible products we reserve the right to make changes on technical specifications without incurring any obligation for equipment previously or subsequently sold.