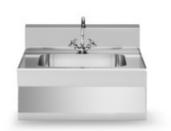

Sink Element. The top and the vat are made of AISI 304 steel; covering in AISI 430 stainless steel thickness 8/10; bottoms and internal parts in AISI 430 steel; internal reinforcements made of anti-corrosion material (aluminised sheet metal). The tub measuring 500x400x150h. mm is equipped with a drain pipe and overflow. Hot and cold water taps included.