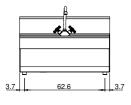

## **Technical data**

| Modularity:              | Тор         |
|--------------------------|-------------|
| Dimension (mm):          | 700x650x300 |
| Nr. Wells:               | 1           |
| Well litres 1:           | 40          |
| Well dimensions 1 (mm):  | 500x400x200 |
| Hot water inflow :       | 1/2"        |
| Cold water inflow:       | 1/2"        |
| Drain size:              | 1" 1/2      |
| Net volume (m3):         | 0,137       |
| Packing dimensions (mm): | 776x776x636 |
| Gross weight (kg):       | 23          |
| Gross volume (m3):       | 0,383       |

## **Technical draw**

D: Drain for water

In order to constantly offer the best possible products we reserve the right to make changes on technical specifications without incurring any obligation for equipment previously or subsequently sold.