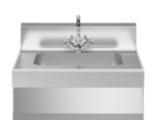

Sink Element top version, bowl dimensions in cm 50x40x15h. Top and bowl made of AISI 304 stainless steel thickness 8/10; covering in AISI 304 stainless steel thickness 8/10; external reinforcements made of anti-corrosion material (aluminised sheet metal); bottoms and internal parts in AISI 430 steel. The tub measuring 500x400x150h. is equipped with a drain pipe and overflow. Hot and cold water taps included. Can be set up on bridge system, on open cabinet or with doors.