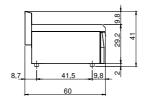

## **Technical data**

| Modularity:              | Тор         |
|--------------------------|-------------|
| Dimension (mm):          | 600x600x300 |
| Net volume (m3):         | 0,108       |
| Packing dimensions (mm): | 676x695x630 |
| Gross weight (kg):       | 29          |
| Gross volume (m3):       | 0,296       |

## **Technical draw**

In order to constantly offer the best possible products we reserve the right to make changes on technical specifications without incurring any obligation for equipment previously or subsequently sold.