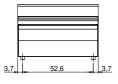

## **Technical data**

| Modularity:              | Тор         |
|--------------------------|-------------|
| Dimension (mm):          | 600x600x300 |
| Net volume (m3):         | 0,108       |
| Packing dimensions (mm): | 676x695x630 |
| Gross weight (kg):       | 29          |
| Gross volume (m3):       | 0,296       |

## **Technical draw**

In order to constantly offer the best possible products we reserve the right to make changes on technical specifications without incurring any obligation for equipment previously or subsequently sold.