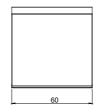

## **Technical data**

| Modularity:              | Тор         |
|--------------------------|-------------|
| Dimension (mm):          | 600x600x300 |
| Net volume (m3):         | 0,108       |
| Packing dimensions (mm): | 676x695x630 |
| Gross weight (kg):       | 29          |
| Gross volume (m3):       | 0,296       |

## **Technical draw**

In order to constantly offer the best possible products we reserve the right to make changes on technical specifications without incurring any obligation for equipment previously or subsequently sold.