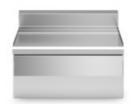

Neutral element with drawer, top

Neutral work top with drawer The neutral work top are made of entirely AISI 304 steel; covering in AISI 430 stainless steel thickness 8/10; bottoms and internal parts in anti-corrosion material (aluminised sheet metal). Equipped with stainless steel drawer mounted on runners, can be removed for cleaning and is suitable for insertion of GN bowls up to h. 150 mm.