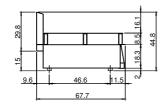

## **Technical data**

| Modularity:              | Тор         |
|--------------------------|-------------|
| Dimension (mm):          | 700x700x300 |
| Net volume (m3):         | 0,147       |
| Packing dimensions (mm): | 776x776x636 |
| Gross weight (kg):       | 25          |
| Gross volume (m3):       | 0,383       |

## **Technical draw**

In order to constantly offer the best possible products we reserve the right to make changes on technical specifications without incurring any obligation for equipment previously or subsequently sold.