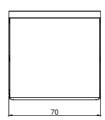

## **Technical data**

| Modularity:              | Тор         |
|--------------------------|-------------|
| Dimension (mm):          | 700x700x300 |
| Net volume (m3):         | 0,147       |
| Packing dimensions (mm): | 776x776x636 |
| Gross weight (kg):       | 25          |
| Gross volume (m3):       | 0,383       |

## **Technical draw**

In order to constantly offer the best possible products we reserve the right to make changes on technical specifications without incurring any obligation for equipment previously or subsequently sold.