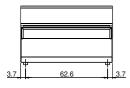

## **Technical data**

| Modularity:              | Тор         |
|--------------------------|-------------|
| Dimension (mm):          | 700x700x300 |
| Net volume (m3):         | 0,147       |
| Packing dimensions (mm): | 776x776x636 |
| Gross weight (kg):       | 25          |
| Gross volume (m3):       | 0,383       |

## **Technical draw**

In order to constantly offer the best possible products we reserve the right to make changes on technical specifications without incurring any obligation for equipment previously or subsequently sold.