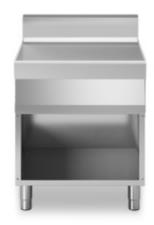

Neutral element, on open cabinet

Neutral element with drawer on open cabinet. Top made of AISI 304 stainless steel thickness 8/10; covering in AISI 304 stainless steel thickness 8/10; external reinforcements made of anti-corrosion material (aluminised sheet metal); bottoms and internal parts in AISI 430 steel.