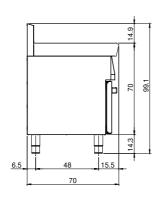

## **Technical data**

| Modularity:              | On open cabinet |
|--------------------------|-----------------|
| Dimension (mm):          | 700x700x850     |
| Net volume (m3):         | 0,417           |
| Packing dimensions (mm): | 776x776x1180    |
| Gross weight (kg):       | 38              |
| Gross volume (m3):       | 0,711           |

## **Technical draw**

In order to constantly offer the best possible products we reserve the right to make changes on technical specifications without incurring any obligation for equipment previously or subsequently sold.