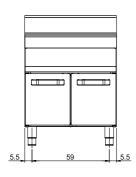

## **Technical data**

| Modularity:              | On open cabinet |
|--------------------------|-----------------|
| Dimension (mm):          | 700x700x850     |
| Net volume (m3):         | 0,417           |
| Packing dimensions (mm): | 776x776x1180    |
| Gross weight (kg):       | 38              |
| Gross volume (m3):       | 0,711           |

## **Technical draw**

In order to constantly offer the best possible products we reserve the right to make changes on technical specifications without incurring any obligation for equipment previously or subsequently sold.